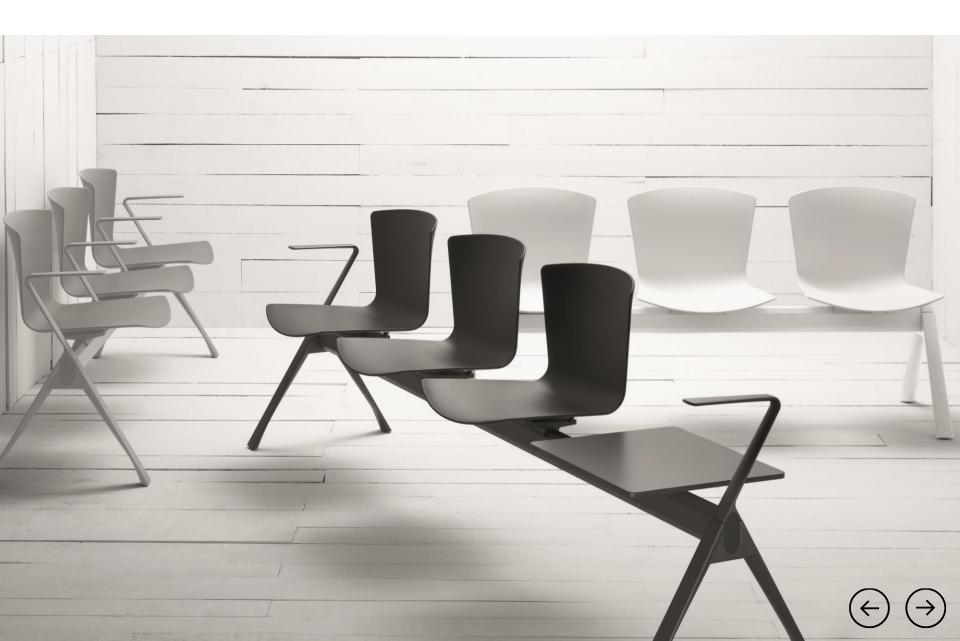

# **SLAM Beam**

While keeping the same track than Slam Chair, the seating beam has a full painted aluminium frame and legs, combining extrusion and injected aluminium which gives the impression as if the shells would be 'floating' in the air. Due to its design concept, it can be endless long.

#### Awards:

• Best of Neocon - Editor's Choice, Chicago 2013

Design Lievore Altherr Molina

SLAM Beam