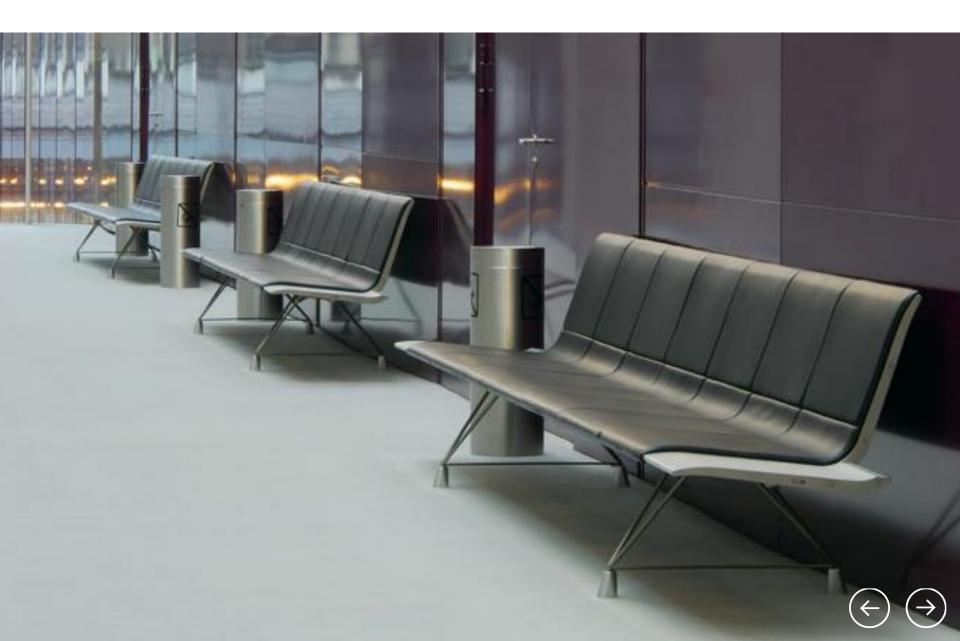

# **SLAM Beam**

While keeping the same track than Slam Chair, the seating beam has a full painted aluminium frame and legs, combining extrusion and injected aluminium which gives the impression as if the shells would be 'floating' in the air. Due to its design concept, it can be endless long.

#### Awards:

• Best of Neocon - Editor's Choice, Chicago 2013

Design Lievore Altherr Molina

SLAM Beam