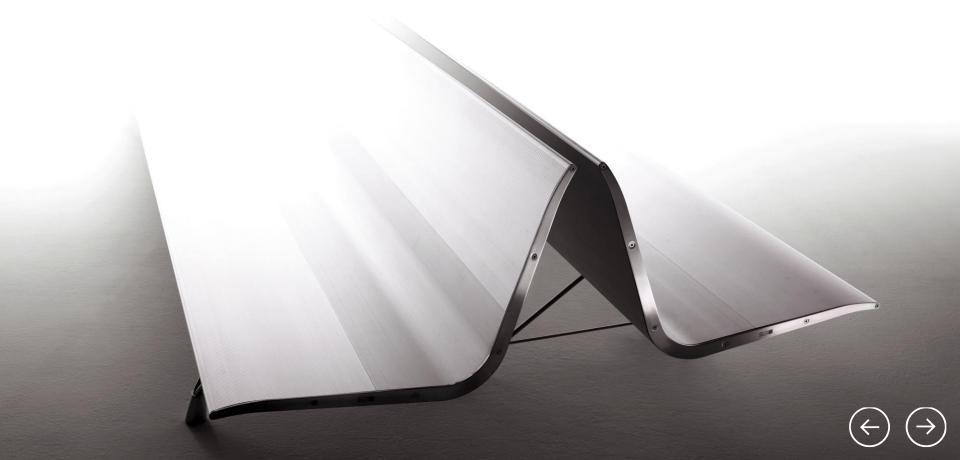

# **AERO Bench**

AERO is the happy outcome of a combination of minimalism, lightness, elegance, comfort and sturdiness. All this based on grooved aluminium profiles recalling an aircraft' swing. The materials used in its construction, aluminium and stainless steel, make AERO suitable both for indoors and outdoors purposes.