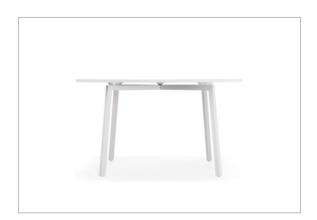

# FAST Table

The FAST Table, better to call it FAST System, is knock-down, stackable and gives way to a variety of compositions according to the required purpose, with different tops by using a unique frame. Besides, it allows to link the tops in order to get spaces devoted to seminars, meetings, and so on.

#### Awards:

- Best of NeoCon-Innovaton Award, Chicago 2012
- · ADCV 2009 Gold award
- · ADI-FAD 2009 Selection

Design Carlos Tiscar