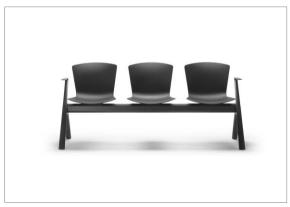

# **SLAM Beam**

While keeping the same track than Slam Chair, the seating beam has a full painted aluminium frame and legs, combining extrusion and injected aluminium which gives the impression as if the shells would be 'floating' in the air. Due to its design concept, it can be endless long.

#### Awards:

• Best of Neocon - Editor's Choice, Chicago 2013

Design Lievore Altherr Molina

SLAM Beam