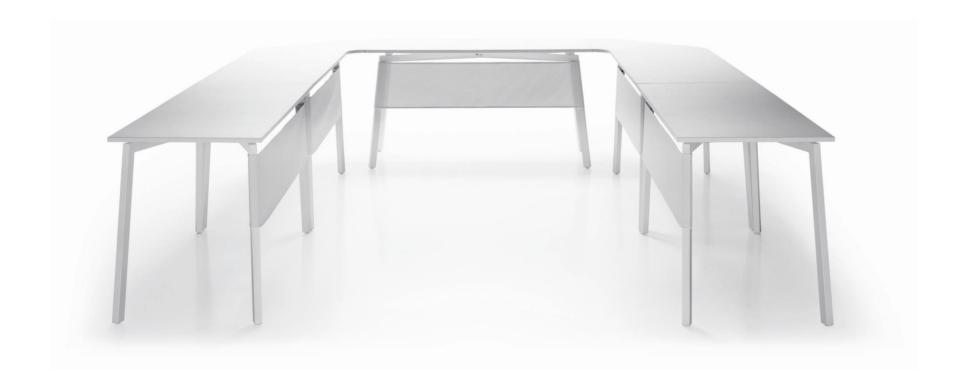

# FAST Table

The FAST Table, better to call it FAST System, is knock-down, stackable and gives way to a variety of compositions according to the required purpose, with different tops by using a unique frame. Besides, it allows to link the tops in order to get spaces devoted to seminars, meetings, and so on.