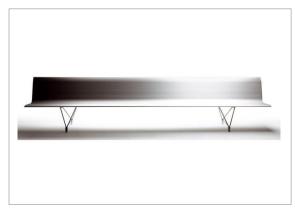

# **AERO Bench**

AERO is the happy outcome of a combination of minimalism, lightness, elegance, comfort and sturdiness. All this based on grooved aluminium profiles recalling an aircraft' swing. The materials used in its construction, aluminium and stainless steel, make AERO suitable both for indoors and outdoors purposes.

#### Awards:

- SIDI Selection XXI century First Prize, in the Contract category
- AEPD First Prize 2004
- IF Gold Award, Hannover 2004
- Gold Award Neocon, Chicago 2003
- Best of Neocon's Competition, Chicago 2003
- Delta de Oro ADI-FAD 2003
- Excellence of Product en Spectrum, Londres 2002