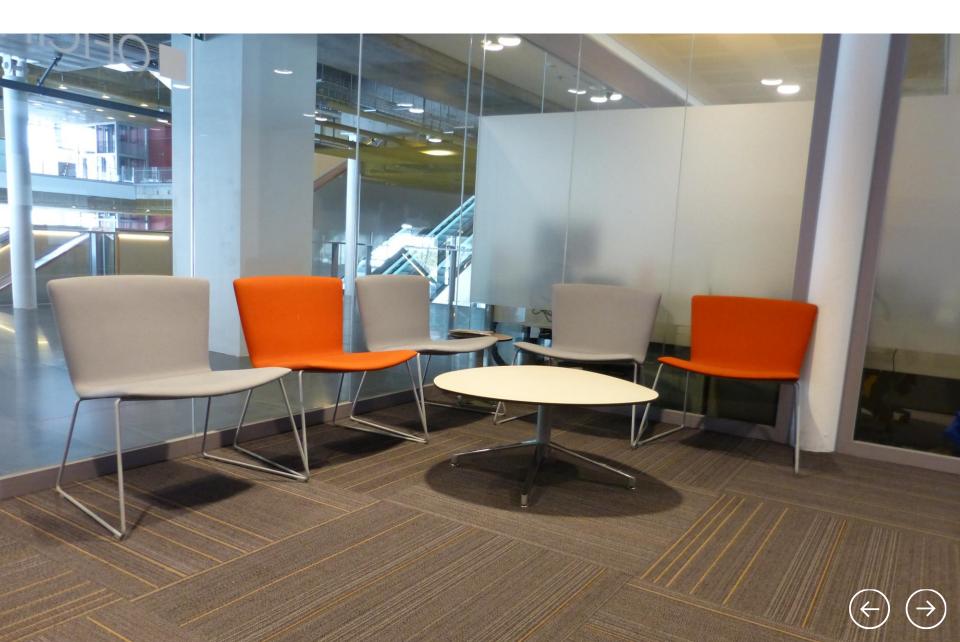

# SLAM Lounge

SLAM Lounge chair series comes to join the successful family of SLAM Chairs and Beam Seatings. This program introduces two versions: SLAM Lounge sled chair and SLAM Lounge on pyramidal base, both ideal to be placed in waiting zones, while it keeps the same aesthetic than SLAM Chair and provides a more confortable and relax version.

Design Lievore Altherr Molina