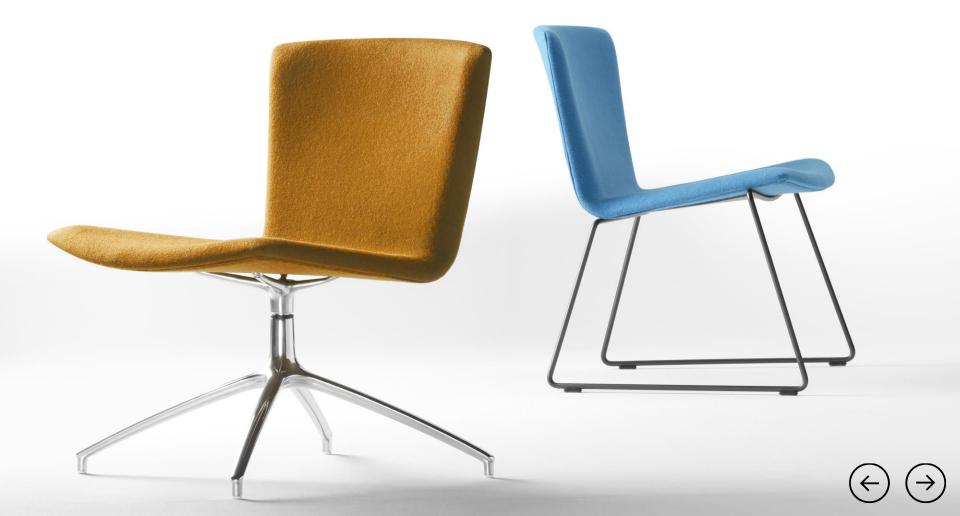

# SLAM Lounge

SLAM Lounge chair series comes to join the successful family of SLAM Chairs and Beam Seatings. This program introduces two versions: SLAM Lounge sled chair and SLAM Lounge on pyramidal base, both ideal to be placed in waiting zones, while it keeps the same aesthetic than SLAM Chair and provides a more confortable and relax version.

Design Lievore Altherr Molina