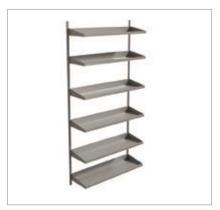

# T-99 Shelving system

T-99 offers high-resistance storage options while maintaining its minimalist aesthetics where the object and not the system is the centre of attention.

Design Estudi Blanc

T-99 Shelving system