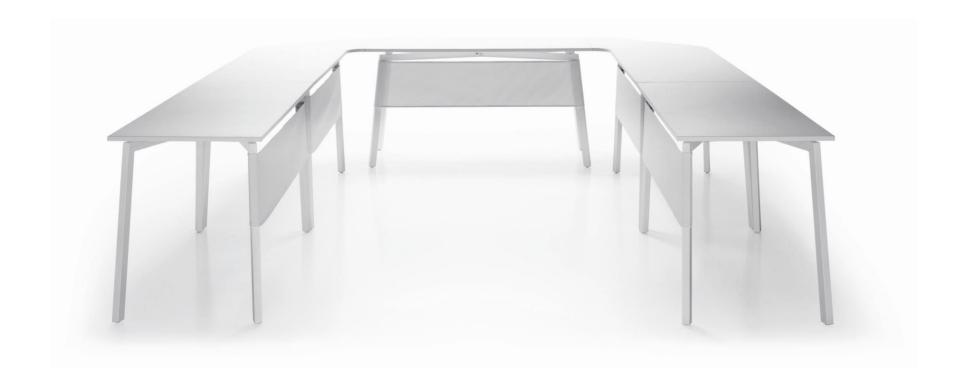

#### FAST Table

The FAST Table, better to call it FAST System, is knock-down, stackable and gives way to a variety of compositions according to the required purpose, with different tops by using a unique frame. Besides, it allows to link the tops in order to get spaces devoted to seminars, meetings, and so on.

#### Awards:

- Best of NeoCon-Innovaton Award, Chicago 2012
- · ADCV 2009 Gold award
- · ADI-FAD 2009 Selection

Design Carlos Tiscar