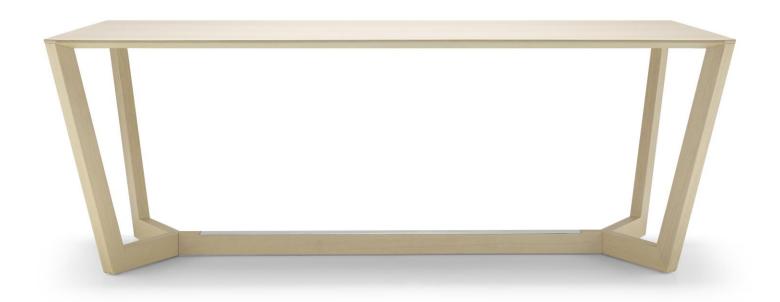

## LORCA Table

The essence of LORCA Table is the solid wood structure crowned by a wooden top. Its unique design and functionality make of LORCA a singular element at offices, workplaces and reading rooms.