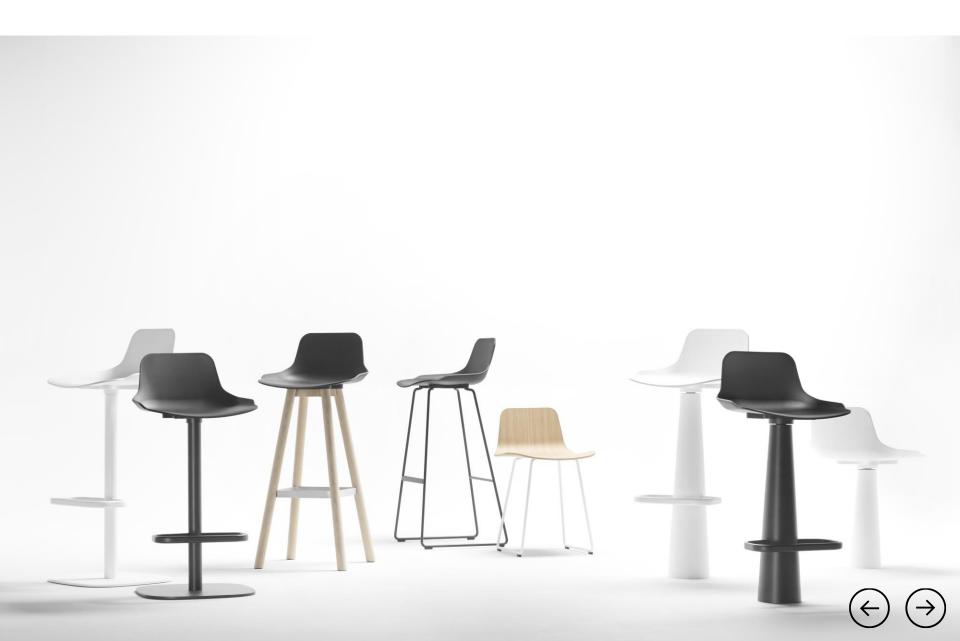

## SET Stool

SET Barstool program is aimed to cover any kind of barstools needs (high or low) at whatever facility, thanks to its wide frames options: Steel rod frame, Central leg, Wooden legs, Floor fixing. It is able to be combined with different shells (all of them either upholstered or not): Wooden shell with back, Wooden shell backless, Polypropylene shell (in different colours).

The 100/100 version is sustainable and eco-friendly because is made of 100% recycled and 100% recyclable materials.

Design Mario Ruiz