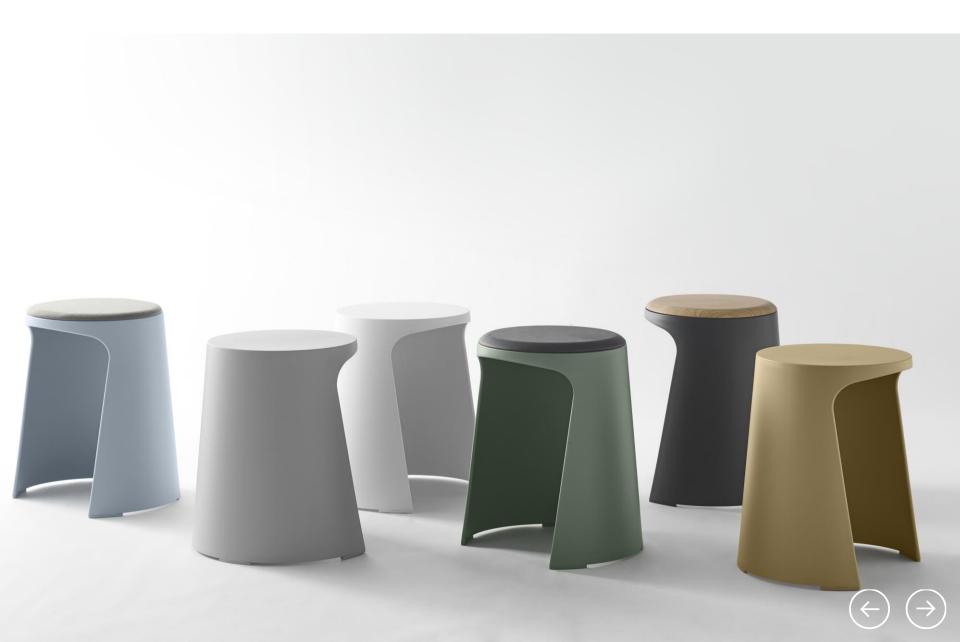

### **HANDY Stool**

HANDY Stool is an auxiliary furniture element that can be used in different spaces and has various applications. It is a very versatile stool that fits perfectly in offices, rest areas, hotels and shops among others. It is ideal for multipurpose facilities because, as being a stackable stool, it takes up little space. In addition to this, HANDY stacking stool have different.

The 100/100 version is sustainable and eco-friendly because is made of 100% recycled and 100% recyclable materials.

Design Stephen Philips (ARUP)