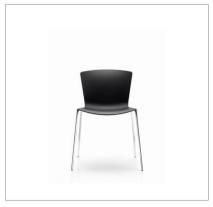

### **HANDY Stool**

HANDY Stool is an auxiliary furniture element that can be used in different spaces and has various applications. It is a very versatile stool that fits perfectly in offices, rest areas, hotels and shops among others. It is ideal for multipurpose facilities because, as being a stackable stool, it takes up little space. In addition to this, HANDY stacking stool have different.

The 100/100 version is sustainable and eco-friendly because is made of 100% recycled and 100% recyclable materials.

Design Stephen Philips (ARUP)