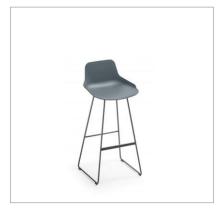

## SET Stool

SET Barstool program is aimed to cover any kind of barstools needs (high or low) at whatever facility, thanks to its wide frames options: Steel rod frame, Central leg, Wooden legs, Floor fixing. It is able to be combined with different shells (all of them either upholstered or not): Wooden shell with back, Wooden shell backless, Polypropylene shell (in different colours).

The 100/100 version is sustainable and eco-friendly because is made of 100% recycled and 100% recyclable materials.

Design Mario Ruiz