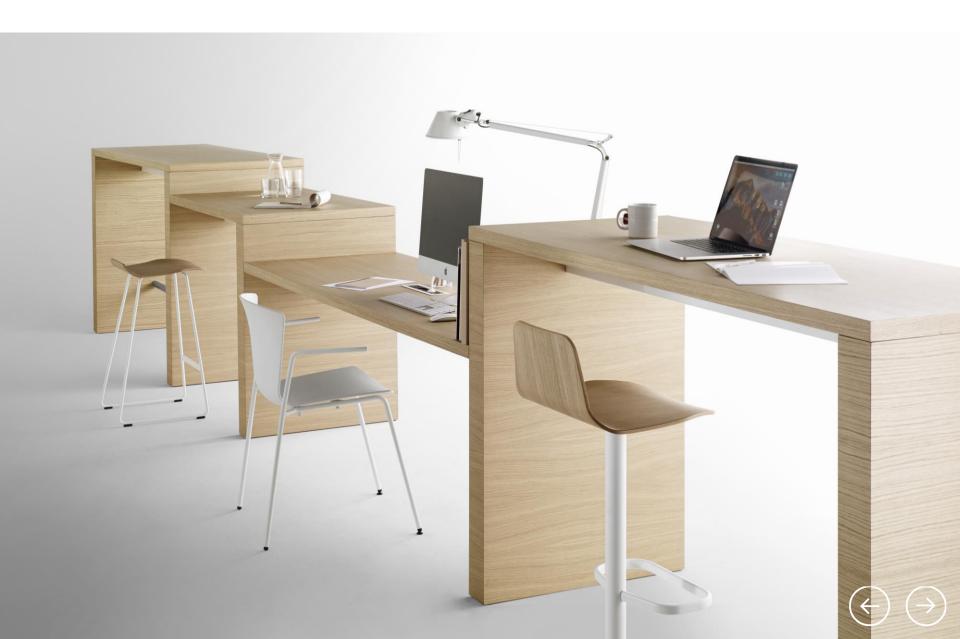

#### FAST Table

The FAST Table, better to call it FAST System, is knock-down, stackable and gives way to a variety of compositions according to the required purpose, with different tops by using a unique frame. Besides, it allows to link the tops in order to get spaces devoted to seminars, meetings, and so on.

#### Awards:

- Best of NeoCon-Innovaton Award, Chicago 2012
- · ADCV 2009 Gold award
- · ADI-FAD 2009 Selection

Design Carlos Tiscar