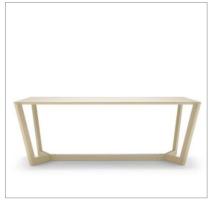

## LORCA Table

The essence of LORCA Table is the solid wood structure crowned by a wooden top. Its unique design and functionality make of LORCA a singular element at offices, workplaces and reading rooms.

#### Awards:

• ADI-FAD 2011 Selection

Design Abad Diseño